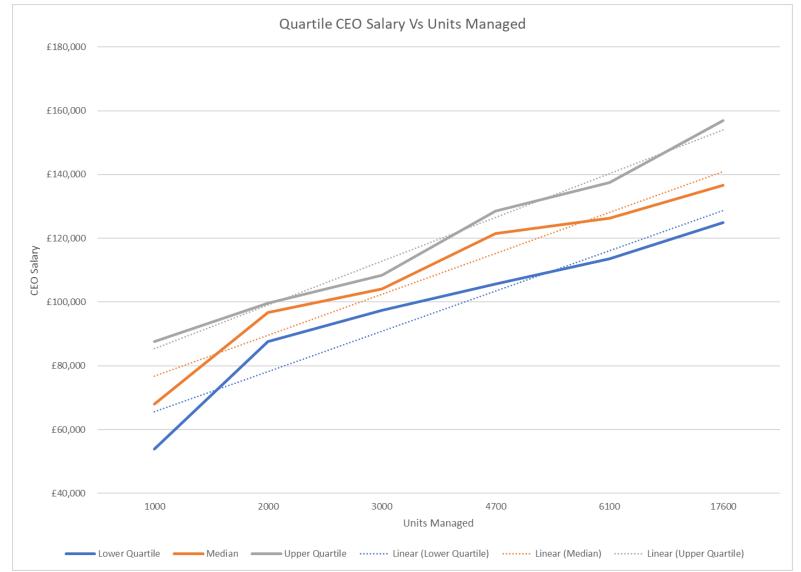

#### CEO to Median Salary Ratio & Number of Staff Earning More Than £100,000 a Year

The following section looks at how CEO salaries align to organisational size. Due to the variation in size, structure and nature of organisations information has been presented on three metrics:

- Annual turnover
- Number of housing units managed
- Number of full-time equivalent staff.
- CEO Pay per £M Turnover
- CEO Pay per Units in Management

Also included in the table is the median salary paid to staff within the organisation and the number of staff in the organisation whose base salary exceeded £100,000 a year. The ratio of CEO salary to the median salary has then been calculated to demonstrate the differential in salary between the highest and average pay in the organisation.

Senior management pay generally increases with the size and complexity of the business being managed.

The ratio of median staff salary to CEO salary for the organisations detailed in the report is 4.26:1, the minimum ratio is 2.57:1 with a maximum of 9.43:1.