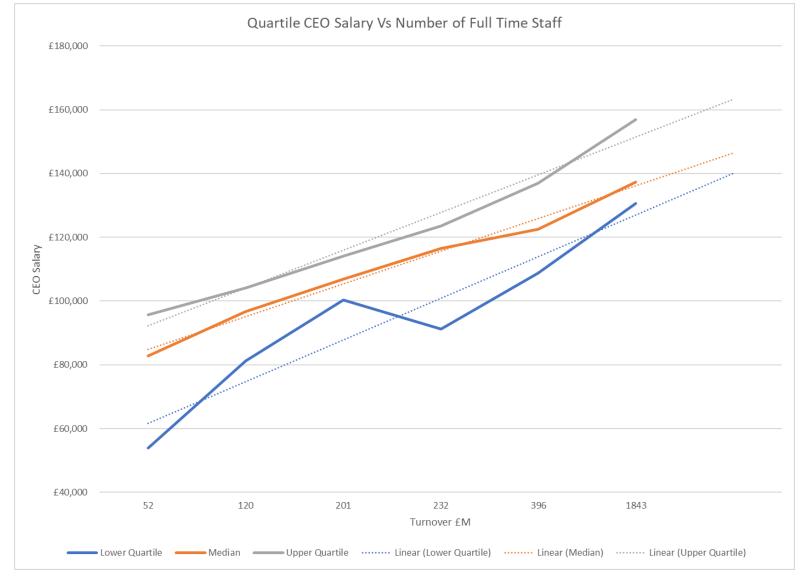

#### CEO to Median Salary Ratio & Number of Staff Earning More Than £100,000 a Year

The following section looks at how CEO salaries align to organisational size. Due to the variation in size, structure and nature of organisations information has been presented on three metrics:

- Annual turnover
- Number of housing units managed
- Number of full-time equivalent staff.
- CEO Pay per £M Turnover
- CEO Pay per Units in Management

Also included in the table is the median salary paid to staff within the organisation and the number of staff in the organisation whose base salary exceeded £100,000 a year. The ratio of CEO salary to the median salary has then been calculated to demonstrate the differential in salary between the highest and average pay in the organisation.

Senior management pay generally increases with the size and complexity of the business being managed.

The ratio of median staff salary to CEO salary for the organisations detailed in the report is 4.26:1, the minimum ratio is 2.57:1 with a maximum of 9.43:1.