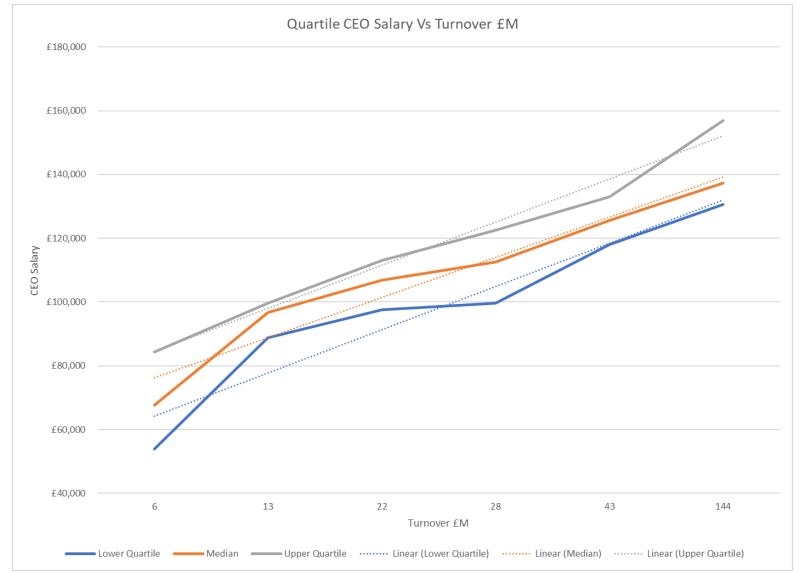

#### CEO to Median Salary Ratio & Number of Staff Earning More Than £100,000 a Year

The following section looks at how CEO salaries align to organisational size. Due to the variation in size, structure and nature of organisations information has been presented on three metrics:

- Annual turnover
- Number of housing units managed
- Number of full-time equivalent staff.
- CEO Pay per £M Turnover
- CEO Pay per Units in Management

Also included in the table is the median salary paid to staff within the organisation and the number of staff in the organisation whose base salary exceeded £100,000 a year. The ratio of CEO salary to the median salary has then been calculated to demonstrate the differential in salary between the highest and average pay in the organisation.

Senior management pay generally increases with the size and complexity of the business being managed.

The ratio of median staff salary to CEO salary for the organisations detailed in the report is 4.26:1, the minimum ratio is 2.57:1 with a maximum of 9.43:1.