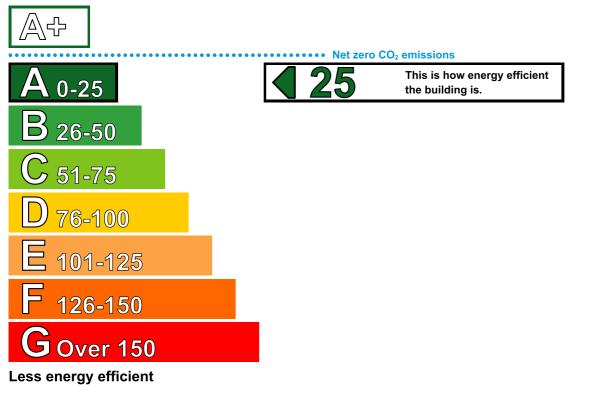

### **Energy Performance Asset Rating**

More energy efficient

## **Technical Information**

Main heating fuel:Natural GasBuilding environment:Heating and Natural VentilationTotal useful floor area (m²):1995Building complexity (NOS level):4Building emission rate (kgCO₂/m²):19.22

#### **Benchmarks**

Buildings similar to this one could have ratings as follows:

If newly built

If typical of the existing stock